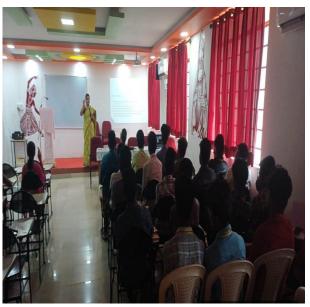

#### **Photographs:**

Copyright Protection and Plagiarism Prevention in the Digital Age workshop on 03.05.2023

TARAMADA SENGIAL SENGI

Dr. M. JEYAK HMAR, M.E., Ph.D., PRINCIPAL CHRIST THE KING ENGINEERING COLLEGE Chikkerampalayam Village, Karamadai, Mettupalayam Taluk, Combatore - 641 104.