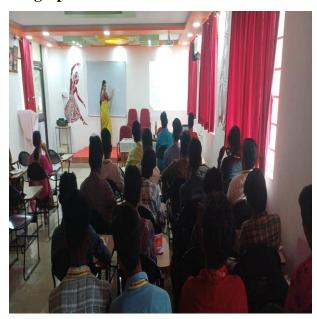

#### **Photographs:**

Copyright Protection and Plagiarism Prevention in the Digital Age workshop on 03.05.2023

TARAMADA SENGIAL SENGI

Dr. M. JEYAK HMAR, M.E., Ph.D., PRINCIPAL CHRIST THE KING ENGINEERING COLLEGE Chikkerampalayam Village, Karamadai, Mettupalayam Taluk, Combatore - 641 104.